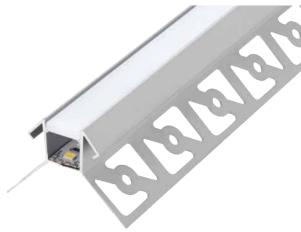

#### CHARACTERISTICS

Profile for recessed 'external' corner installation equipped with protection flaps for a perfect finish. Recessed support along the profile for perfect stability.

#### MATERIALS

6063 aluminium profile with white polycarbonate screen.

## ACCESSORIES INCLUDED

Every 3 metre bar is complete with 3 end caps (with and without hole).

#### PACKAGE

Supplied in packages of 5 bars, each one measuring 3 meters complete with screen and accessories. Spare accessories available with separate code.

VA04

Cutting Project profiles to size\*:

fixed cost of piece work