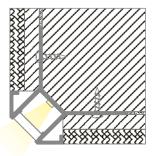

#### CHARACTERISTICS

Profile for recessed 'external' corner installation equipped with protection flaps for a perfect finish. Recessed support along the profile for perfect stability.

#### INSTALLATION

For recessed installation in plasterboard or ceilings with tiles. Cabling can be in line with the profile or exit the bottom of the profile.