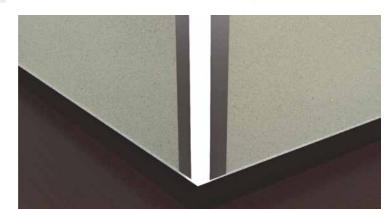

#### CHARACTERISTICS

Profile for recessed 'external' corner installation equipped with protection flaps for a perfect finish. Recessed support along the profile for perfect stability.

#### INSTALLATION

For recessed installation in plasterboard or ceilings with tiles. Cabling can be in line with the profile or exit the bottom of the profile.