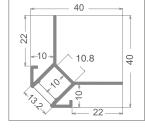

#### MATERIALS

6063 aluminium profile with white polycarbonate screen.

\* Includes mounting accessories.

| IP20        | IK10    |                           |              |                   |            |      |         |       |  |
|-------------|---------|---------------------------|--------------|-------------------|------------|------|---------|-------|--|
| art         |         | Description               |              | L1                | Н          | L    | 8011905 | Ð     |  |
| PO2E-S-P    | F-300 + | PC screen and accessories |              | 40                | 40         | 3000 | 913083  | 1 / 5 |  |
| MAX<br>10mm |         | • To be d                 | liscontinued |                   |            |      |         |       |  |
|             |         |                           | art          | Description       |            |      | 8011905 | Ð     |  |
|             |         |                           | P02E-A-EC +  | 3+3 PC silver col | our end ca | ps   | 913090  | 1     |  |